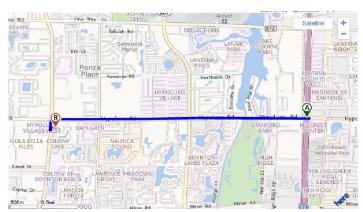

### **LOCATION:**

Major's Pub 7118 S Military Tr. Lake Worth (561)965-0886

### **CONTACT:**

Brian Lewis (561) 714-0367

email: shootdarts@gmail.com

I-95 to Hypoluxo Rd, West to Military Trail turn south, first left hand turn lane. SE corner

Note: Entry fees are processing fees for Tournament Management Administration and advertising. Prize monies are paid by the tournament sponsor and are not part of the processing fees. This meets the criteria of the Florida Gaming Laws. Prize monies are guaranteed by PBCDA